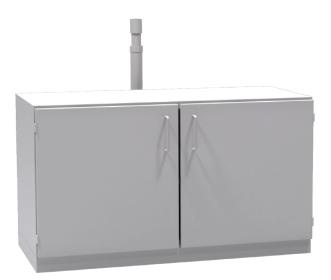

## Underbench cabinet DCL SS-1200

The photo above is for reference only, may show additional options not included in standard equipment. The real appearance, particularly color and structure of the material may differ from the ones presented in the photo.

## Ventilated underbench cabinet made of steel for storage of non-aggressive substances

- · cabinet perfectly fill the space under the fume hood worktop
- · cabinet construction entirely made of galvanized steel painted with epoxy paint
- chemical resistant hinges
- one shelf divide the interior of the cabinet into two levels