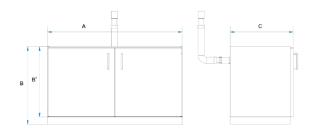

## **TECHNICAL DATA - DIMENSIONS**

| overall dims [mm]                                   |      |
|-----------------------------------------------------|------|
| width A                                             | 1100 |
| height B                                            | 630  |
| The height of the underbench cabinet without plinth | 570  |
| depth C                                             | 514  |